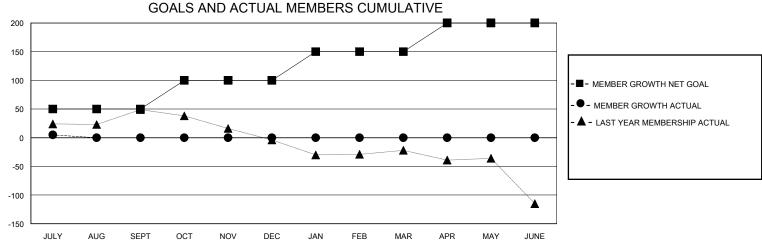

## **GMT**: **LOCATION CALIFORNIA GMT CA** Clubs Members **RESULTS FOR 2024-2025 RESULTS FOR 2024-2025** NEW CLUB GOAL **NEW CLUBS** DROPPED CLUBS QUARTER MEMBER GROWTH NET MEMBER GROWTH DROPPED QUARTER **GOAL** MEMBERS ACTUAL **ACTUAL** (including transfers) 0 0 50 11 5 JULY/AUG/SEPT JULY/AUG/SEPT 0 0 0 0 0 50 OCT/NOV/DEC OCT/NOV/DEC 0 0 50 0 0 JAN/FEB/MAR JAN/FEB/MAR 0 0 0 50 0 0 APR/MAY/JUNE APR/MAY/JUNE