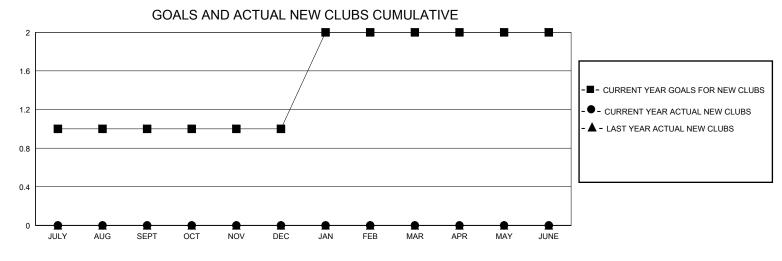

## **GMT**: **LOCATION CALIFORNIA GMT CA** Clubs Members **RESULTS FOR 2024-2025 RESULTS FOR 2024-2025** NEW CLUB GOAL **NEW CLUBS** DROPPED CLUBS QUARTER MEMBER GROWTH NET MEMBER GROWTH DROPPED QUARTER **GOAL** MEMBERS ACTUAL **ACTUAL** (including transfers) 0 0 50 11 5 JULY/AUG/SEPT JULY/AUG/SEPT 0 0 0 0 0 50 OCT/NOV/DEC OCT/NOV/DEC 0 0 50 0 0 JAN/FEB/MAR JAN/FEB/MAR 0 0 0 50 0 0 APR/MAY/JUNE APR/MAY/JUNE